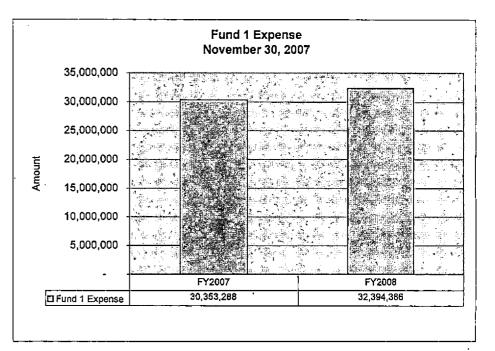

|                                                                                              | Motion passed on a roll call vote. Aye-Crawford, Halterman, Langston,<br>Norman, Pugel, Rouse, Tursi. Nay-none.                                                                                                                                                                                                                                                      |
|----------------------------------------------------------------------------------------------|----------------------------------------------------------------------------------------------------------------------------------------------------------------------------------------------------------------------------------------------------------------------------------------------------------------------------------------------------------------------|
| SALE OF STUDENT<br>CONSTRUCTED HOUSE<br>AT 3921 NW 4 <sup>th</sup> STREET<br>IN ANKENY, IOWA | Tursi moved; seconded by Rouse recommending that the Board sell the property at 3921 NW 4 <sup>th</sup> Street for \$166,000 and to authorize the College President, or his designee, to do any and all things necessary to consummate the sale of this property, including but not limited to the execution of a warranty deed on behalf of the Board of Directors. |
|                                                                                              | Motion passed on a roll call vote. Aye-Crawford, Halterman, Langston,<br>Norman, Pugel, Rouse, Tursi. Nay-none.                                                                                                                                                                                                                                                      |
| FINANCIAL REPORT                                                                             | Doug Williams, Vice President, Business Services, presented the November 2007 Financial Report as seen in Attachment #3 to these minutes.                                                                                                                                                                                                                            |
| PRESIDENT'S REPORT                                                                           | President Denson announced that DMACC plans to sign a Memorandum of<br>Understanding to provide employment services where appropriate to low<br>income and low skilled residents of the Thrivent Builds Neighborhoods. This is<br>a City of Des Moines initiative.                                                                                                   |
| COMMITTEE REPORTS                                                                            | Halterman announced that our ISJIT funds have not been affected by the sub prime issue.                                                                                                                                                                                                                                                                              |
| APPROVE PRESIDENT'S<br>CONTRACT FOR 2007                                                     | Halterman moved; seconded by Langston to approve the President's contract<br>commencing on January 1, 2008 to December 31, 2010. The President's annual<br>salary for the 2008 calendar period will be set at \$224,700. This motion is to<br>include all previous contractual provisions between the Board of Directors and<br>the President.                       |
|                                                                                              | Motion passed on a roll call vote. Aye-Crawford, Halterman, Langston,<br>Norman, Pugel, Rouse, Tursi. Nay-none.                                                                                                                                                                                                                                                      |
| CLOSED SESSION FOR<br>COLLECTIVE<br>BARGAINING                                               | Norman moved; seconded by Tursi to hold a closed session to conduct a strategy meeting of a public employer concerning employees covered by a collective bargaining agreement as provided in Section 20.17(3) of the Iowa Code.                                                                                                                                      |
|                                                                                              | Motion passed on a roll call vote. Aye-Crawford, Halterman, Langston,<br>Norman, Pugel, Rouse, Tursi. Nay-none.                                                                                                                                                                                                                                                      |
| RETURN TO OPEN<br>SESSION                                                                    | The Board returned to open session at 5:55 p.m. A tape recording of the closed session has been placed in the lock box at Community State Bank.                                                                                                                                                                                                                      |
| ADJOURN                                                                                      | Tursi moved; seconded by Rouse to adjourn.                                                                                                                                                                                                                                                                                                                           |
|                                                                                              | Motion passed unanimously and at 6:00 p.m. Board Chair Pugel adjourned the meeting.                                                                                                                                                                                                                                                                                  |
|                                                                                              |                                                                                                                                                                                                                                                                                                                                                                      |