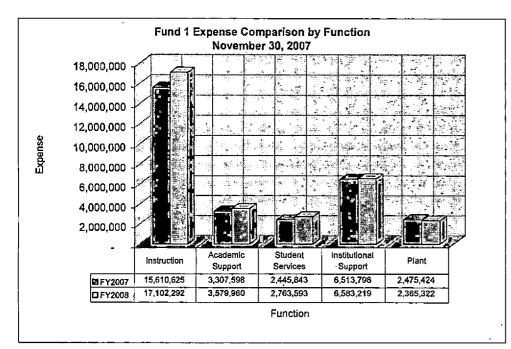

|                                                                                              | Motion passed on a roll call vote. Aye-Crawford, Halterman, Langston,<br>Norman, Pugel, Rouse, Tursi. Nay-none.                                                                                                                                                                                                                                                      |
|----------------------------------------------------------------------------------------------|----------------------------------------------------------------------------------------------------------------------------------------------------------------------------------------------------------------------------------------------------------------------------------------------------------------------------------------------------------------------|
| SALE OF STUDENT<br>CONSTRUCTED HOUSE<br>AT 3921 NW 4 <sup>th</sup> STREET<br>IN ANKENY, IOWA | Tursi moved; seconded by Rouse recommending that the Board sell the property at 3921 NW 4 <sup>th</sup> Street for \$166,000 and to authorize the College President, or his designee, to do any and all things necessary to consummate the sale of this property, including but not limited to the execution of a warranty deed on behalf of the Board of Directors. |
|                                                                                              | Motion passed on a roll call vote. Aye-Crawford, Halterman, Langston,<br>Norman, Pugel, Rouse, Tursi. Nay-none.                                                                                                                                                                                                                                                      |
| FINANCIAL REPORT                                                                             | Doug Williams, Vice President, Business Services, presented the November 2007 Financial Report as seen in Attachment #3 to these minutes.                                                                                                                                                                                                                            |
| PRESIDENT'S REPORT                                                                           | President Denson announced that DMACC plans to sign a Memorandum of<br>Understanding to provide employment services where appropriate to low<br>income and low skilled residents of the Thrivent Builds Neighborhoods. This is<br>a City of Des Moines initiative.                                                                                                   |
| COMMITTEE REPORTS                                                                            | Halterman announced that our ISJIT funds have not been affected by the sub prime issue.                                                                                                                                                                                                                                                                              |
| APPROVE PRESIDENT'S<br>CONTRACT FOR 2007                                                     | Halterman moved; seconded by Langston to approve the President's contract<br>commencing on January 1, 2008 to December 31, 2010. The President's annual<br>salary for the 2008 calendar period will be set at \$224,700. This motion is to<br>include all previous contractual provisions between the Board of Directors and<br>the President.                       |
|                                                                                              | Motion passed on a roll call vote. Aye-Crawford, Halterman, Langston,<br>Norman, Pugel, Rouse, Tursi. Nay-none.                                                                                                                                                                                                                                                      |
| CLOSED SESSION FOR<br>COLLECTIVE<br>BARGAINING                                               | Norman moved; seconded by Tursi to hold a closed session to conduct a strategy meeting of a public employer concerning employees covered by a collective bargaining agreement as provided in Section 20.17(3) of the Iowa Code.                                                                                                                                      |
|                                                                                              | Motion passed on a roll call vote. Aye-Crawford, Halterman, Langston,<br>Norman, Pugel, Rouse, Tursi. Nay-none.                                                                                                                                                                                                                                                      |
| RETURN TO OPEN<br>SESSION                                                                    | The Board returned to open session at 5:55 p.m. A tape recording of the closed session has been placed in the lock box at Community State Bank.                                                                                                                                                                                                                      |
| ADJOURN                                                                                      | Tursi moved; seconded by Rouse to adjourn.                                                                                                                                                                                                                                                                                                                           |
|                                                                                              | Motion passed unanimously and at 6:00 p.m. Board Chair Pugel adjourned the meeting.                                                                                                                                                                                                                                                                                  |
|                                                                                              |                                                                                                                                                                                                                                                                                                                                                                      |