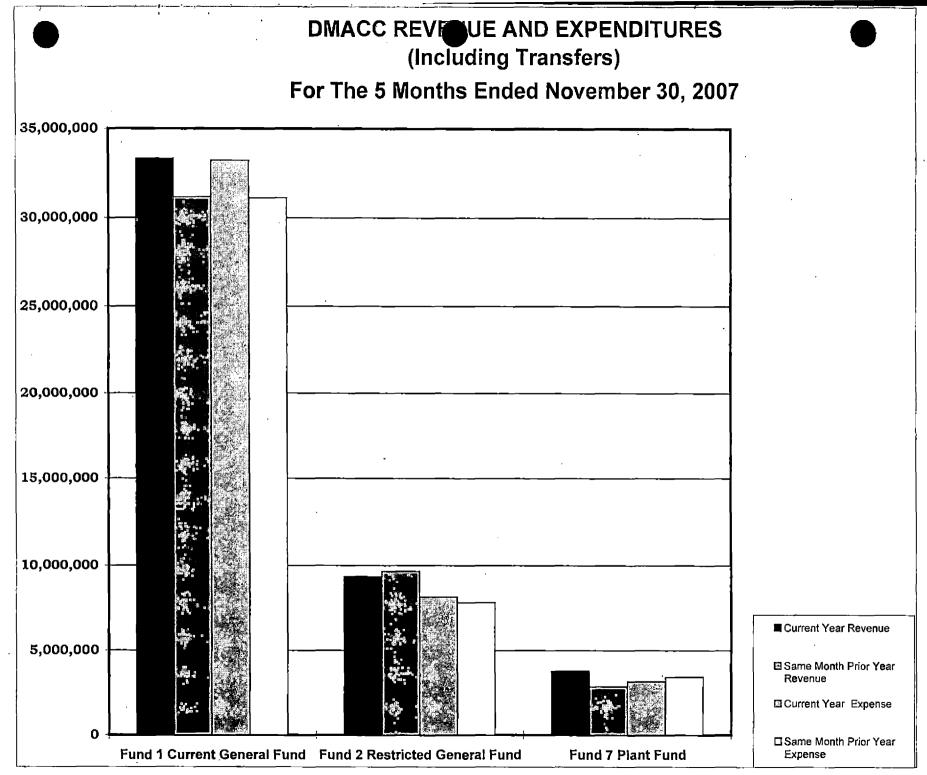

|                                                                                              | Motion passed on a roll call vote. Aye-Crawford, Halterman, Langston,<br>Norman, Pugel, Rouse, Tursi. Nay-none.                                                                                                                                                                                                                                                      |
|----------------------------------------------------------------------------------------------|----------------------------------------------------------------------------------------------------------------------------------------------------------------------------------------------------------------------------------------------------------------------------------------------------------------------------------------------------------------------|
| SALE OF STUDENT<br>CONSTRUCTED HOUSE<br>AT 3921 NW 4 <sup>th</sup> STREET<br>IN ANKENY, IOWA | Tursi moved; seconded by Rouse recommending that the Board sell the property at 3921 NW 4 <sup>th</sup> Street for \$166,000 and to authorize the College President, or his designee, to do any and all things necessary to consummate the sale of this property, including but not limited to the execution of a warranty deed on behalf of the Board of Directors. |
|                                                                                              | Motion passed on a roll call vote. Aye-Crawford, Halterman, Langston,<br>Norman, Pugel, Rouse, Tursi. Nay-none.                                                                                                                                                                                                                                                      |
| FINANCIAL REPORT                                                                             | Doug Williams, Vice President, Business Services, presented the November 2007 Financial Report as seen in Attachment #3 to these minutes.                                                                                                                                                                                                                            |
| PRESIDENT'S REPORT                                                                           | President Denson announced that DMACC plans to sign a Memorandum of<br>Understanding to provide employment services where appropriate to low<br>income and low skilled residents of the Thrivent Builds Neighborhoods. This is<br>a City of Des Moines initiative.                                                                                                   |
| COMMITTEE REPORTS                                                                            | Halterman announced that our ISJIT funds have not been affected by the sub prime issue.                                                                                                                                                                                                                                                                              |
| APPROVE PRESIDENT'S<br>CONTRACT FOR 2007                                                     | Halterman moved; seconded by Langston to approve the President's contract<br>commencing on January 1, 2008 to December 31, 2010. The President's annual<br>salary for the 2008 calendar period will be set at \$224,700. This motion is to<br>include all previous contractual provisions between the Board of Directors and<br>the President.                       |
|                                                                                              | Motion passed on a roll call vote. Aye-Crawford, Halterman, Langston,<br>Norman, Pugel, Rouse, Tursi. Nay-none.                                                                                                                                                                                                                                                      |
| CLOSED SESSION FOR<br>COLLECTIVE<br>BARGAINING                                               | Norman moved; seconded by Tursi to hold a closed session to conduct a strategy meeting of a public employer concerning employees covered by a collective bargaining agreement as provided in Section 20.17(3) of the Iowa Code.                                                                                                                                      |
|                                                                                              | Motion passed on a roll call vote. Aye-Crawford, Halterman, Langston,<br>Norman, Pugel, Rouse, Tursi. Nay-none.                                                                                                                                                                                                                                                      |
| RETURN TO OPEN<br>SESSION                                                                    | The Board returned to open session at 5:55 p.m. A tape recording of the closed session has been placed in the lock box at Community State Bank.                                                                                                                                                                                                                      |
| ADJOURN                                                                                      | Tursi moved; seconded by Rouse to adjourn.                                                                                                                                                                                                                                                                                                                           |
|                                                                                              | Motion passed unanimously and at 6:00 p.m. Board Chair Pugel adjourned the meeting.                                                                                                                                                                                                                                                                                  |
|                                                                                              |                                                                                                                                                                                                                                                                                                                                                                      |